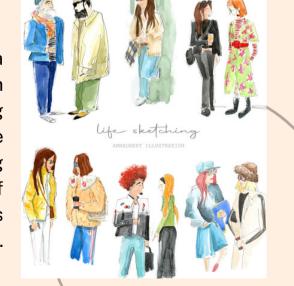

# SKETCHING

Among the different design types, Anna offers an option for all needs.

P a a a a t t

Pose: subjects are photographed and then drawn and coloured on the spot. The drawing will be precise and detailed and the colouring more accurate. This type of drawing takes approximately 20 to 30 minutes per subject to realise. Unfinished drawings are then finished in the studio and delivered later.

Quick one: Subjects are asked to hold a pose for a maximum of 5 minutes, thus giving the minimum time necessary to capture the outstanding features of the subjects. The drawing will have more of a 'sketch' effect and the watercolouring will then be given later, again in a maximum of 5/7 minutes. The subject will then have its drawing in a maximum of 10 minutes.