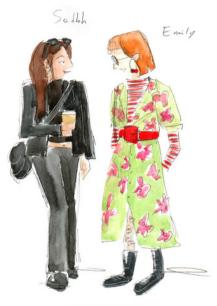

"I always carry watercolours, black ink and a sketchbook with me, no matter where I go.

I love to portray when I am on public transport to isolate myself from the noise of the city, at the café with my friends and recently I have started to stop people in the street so that I can portray them in 5 minutes."

# SKETCHING

Among the different design types, Anna offers an option for all needs.

P a a a a t t

Pose: subjects are photographed and then drawn and coloured on the spot. The drawing will be precise and detailed and the colouring more accurate. This type of drawing takes approximately 20 to 30 minutes per subject to realise. Unfinished drawings are then finished in the studio and delivered later.

Quick one: Subjects are asked to hold a pose for a maximum of 5 minutes, thus giving the minimum time necessary to capture the outstanding features of the subjects. The drawing will have more of a 'sketch' effect and the watercolouring will then be given later, again in a maximum of 5/7 minutes. The subject will then have its drawing in a maximum of 10 minutes.