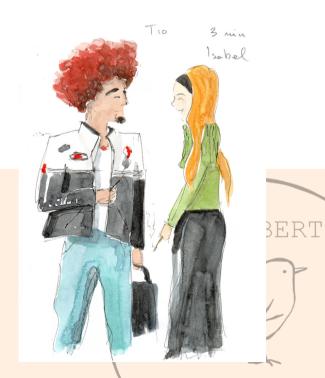

Quick one: Subjects are asked to hold a pose for a maximum of 5 minutes, thus giving the minimum time necessary to capture the outstanding features of the subjects. The drawing will have more of a 'sketch' effect and the watercolouring will then be given later, again in a maximum of 5/7 minutes. The subject will then have its drawing in a maximum of 10 minutes.

#### LIFE PORTRAIT SKETCHING

Smin

PAGE 03

ANNAOBERT ILLUSTRATION

Co ye . Houcherra 25 luglio 2023