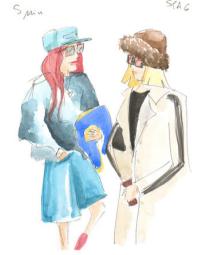

Quick one: Subjects are asked to hold a pose for a maximum of 5 minutes, thus giving the minimum time necessary to capture the outstanding features of the subjects. The drawing will have more of a 'sketch' effect and the watercolouring will then be given later, again in a maximum of 5/7 minutes. The subject will then have its drawing in a maximum of 10 minutes.

#### LIFE PORTRAIT SKETCHING

Smin

PAGE 03

ANNAOBERT ILLUSTRATION

Co ye . Houcherra 25 luglio 2023