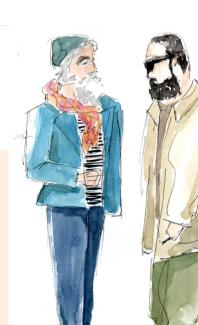

"I always carry watercolours, black ink and a sketchbook with me, no matter where I go.

I love to portray when I am on public transport to isolate myself from the noise of the city, at the café with my friends and recently I have started to stop people in the street so that I can portray them in 5 minutes."

# SKETCHING

Among the different design types, Anna offers an option for all needs.

P a a a a t t

Pose: subjects are photographed and then drawn and coloured on the spot. The drawing will be precise and detailed and the colouring more accurate. This type of drawing takes approximately 20 to 30 minutes per subject to realise. Unfinished drawings are then finished in the studio and delivered later.

Quick one: Subjects are asked to hold a pose for a maximum of 5 minutes, thus giving the minimum time necessary to capture the outstanding features of the subjects. The drawing will have more of a 'sketch' effect and the watercolouring will then be given later, again in a maximum of 5/7 minutes. The subject will then have its drawing in a maximum of 10 minutes.