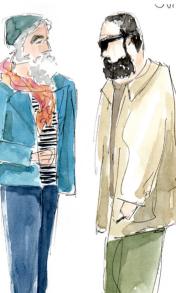

"I always carry watercolours, black ink and a sketchbook with me, no matter where I go.

I love to portray when I am on public transport to isolate myself from the noise of the city, at the café with my friends and recently I have started to stop people in the street so that I can portray them in 5 minutes."

# SKETCHING

Among the different design types, Anna offers an option for all needs.

P a a a a t t

Pose: subjects are photographed and then drawn and coloured on the spot. The drawing will be precise and detailed and the colouring more accurate. This type of drawing takes approximately 20 to 30 minutes per subject to realise. Unfinished drawings are then finished in the studio and delivered later.

Quick one: Subjects are asked to hold a pose for a maximum of 5 minutes, thus giving the minimum time necessary to capture the outstanding features of the subjects. The drawing will have more of a 'sketch' effect and the watercolouring will then be given later, again in a maximum of 5/7 minutes. The subject will then have its drawing in a maximum of 10 minutes.