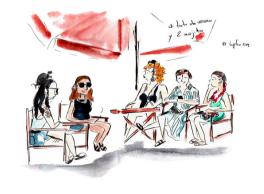

"I always carry watercolours, black ink and a sketchbook with me, no matter where I go.

I love to portray when I am on public transport to isolate myself from the noise of the city, at the café with my friends and recently I have started to stop people in the street so that I can portray them in 5 minutes."

# SKETCHING

Among the different design types, Anna offers an option for all needs.

P a a a a t t

Pose: subjects are photographed and then drawn and coloured on the spot. The drawing will be precise and detailed and the colouring more accurate. This type of drawing takes approximately 20 to 30 minutes per subject to realise. Unfinished drawings are then finished in the studio and delivered later.

Quick one: Subjects are asked to hold a pose for a maximum of 5 minutes, thus giving the minimum time necessary to capture the outstanding features of the subjects. The drawing will have more of a 'sketch' effect and the watercolouring will then be given later, again in a maximum of 5/7 minutes. The subject will then have its drawing in a maximum of 10 minutes.