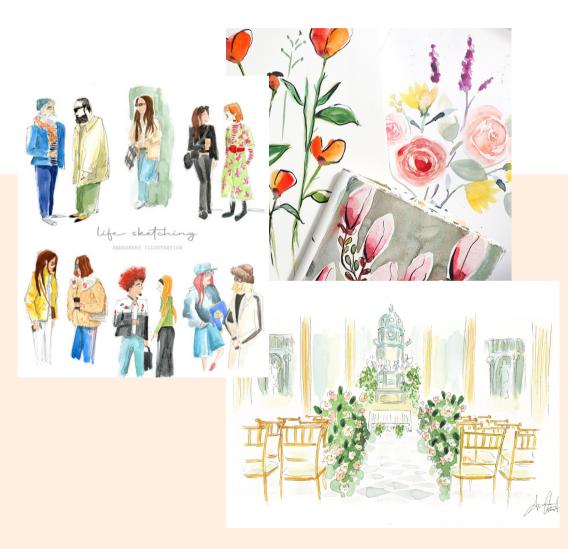

"I always carry watercolours, black ink and a sketchbook with me, no matter where I go.

I love to portray when I am on public transport to isolate myself from the noise of the city, at the café with my friends and recently I have started to stop people in the street so that I can portray them in 5 minutes."

# SKETCHING

Among the different design types, Anna offers an option for all needs.

P a a a a t t

Pose: subjects are photographed and then drawn and coloured on the spot. The drawing will be precise and detailed and the colouring more accurate. This type of drawing takes approximately 20 to 30 minutes per subject to realise. Unfinished drawings are then finished in the studio and delivered later.

Quick one: Subjects are asked to hold a pose for a maximum of 5 minutes, thus giving the minimum time necessary to capture the outstanding features of the subjects. The drawing will have more of a 'sketch' effect and the watercolouring will then be given later, again in a maximum of 5/7 minutes. The subject will then have its drawing in a maximum of 10 minutes.